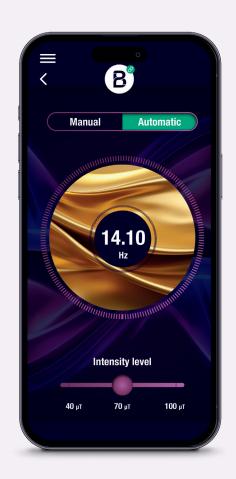

#### The "autopilot"

Experience ultimate comfort for your health in the autopilot mode of the BUBBLE<sup>2</sup>. In addition to four powerful Schumann frequencies and three intensity levels, the basic package also offers fully automatic adjustment.

The BUBBLE<sup>2</sup> and its intelligent charging station are able to retrieve the current Schumann resonance frequencies and automatically find the optimum setting for the day. To do this, simply place your BUBBLE<sup>2</sup> on the charging station for a few seconds.