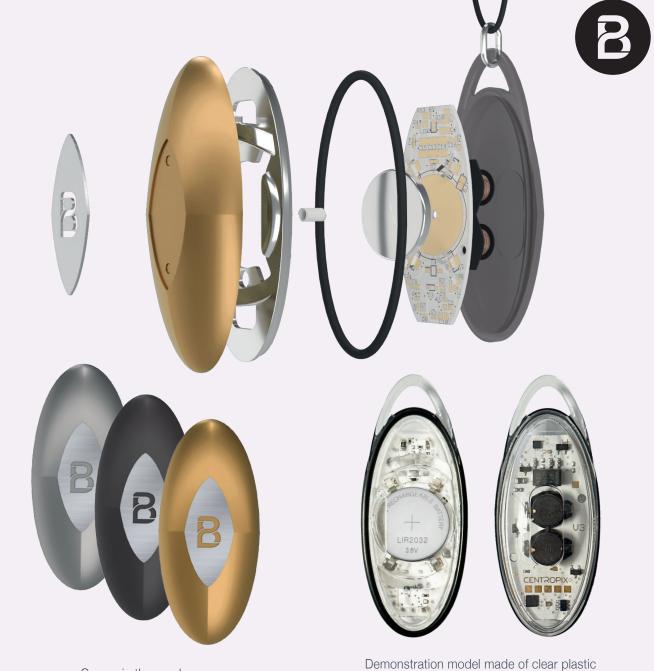

### Technology

The BUBBLE<sup>2</sup> combines leading German technology with Swiss engineering and is thoughtfully made of medical grade biocompatible materials.

Its unique electronic concept includes magnetic coils, powerful intelligent control electronics, and light pulses.

The interchangeable cover allows you to design your device according to your personal taste.

The B<sup>2</sup> is splash-proof and can easily be updated using the intelligent inductive charging unit via infrared (without Bluetooth or Wi-Fi radiation) and is easy to update.

You can replace the battery yourself as needed.

Experience technology at a new level!

Covers in three colors

monstration model made of clear plastic (Left: front and open / Right: back)

If you want to understand the universe,
then think in terms of energy,
frequency and vibration!