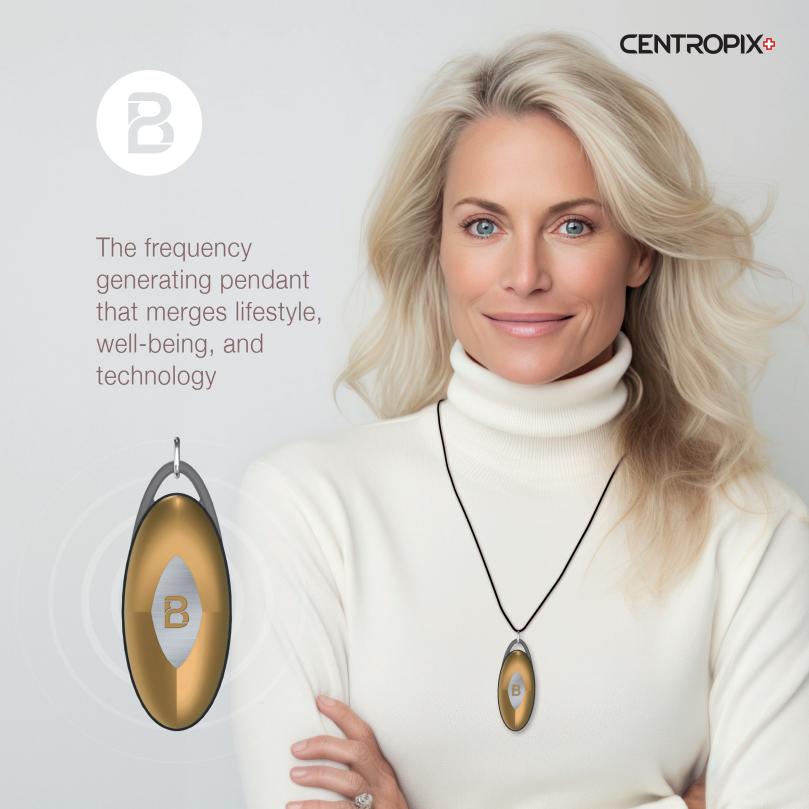

# **BUBBLE<sup>2</sup>** a fusion of technology and style

In our ongoing journey to find solutions to the challenges of our time, we are proud to present our latest creation - the BUBBLE<sup>2</sup>. This unique "frequency jewelry" with three interchangeable covers represents a groundbreaking advancement toward holistic well-being.

The  $B^2$  is a fashion accessory and at the same time a masterpiece of our engineers in the field of wellness and fitness. By integrating natural magnetic field conditions and earth resonance frequencies, better known as Schumann frequencies, the  $B^2$  becomes a stylish companion that can have positive effects on your well-being.

### Wearing the B<sup>2</sup> properly

The BUBBLE<sup>2</sup> is preferably worn on the chest just below the sternum, near the area of the solar plexus.

According to chakra teachings, this particular positioning facilitates pure life energy and creates a direct connection between the solar plexus chakra (gut feeling/healthy digestion) and the third eye chakra (subconscious/consciousness/ well-being center) and feeds the morphogenetic energy field.