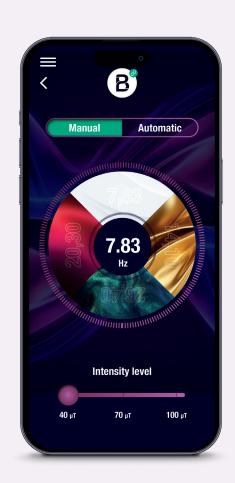

## Standard frequencies (Schumann)

Discover the power of Schumann frequencies with the BUBBLE<sup>2</sup> and experience the effect of four unique natural frequencies, which are included in the purchase price.

- 7.83 Hz
- 14.10 Hz
- 20.30 Hz
- 26.40 Hz

The  $B^2$  is charged with the Schumann frequency of 7.83 Hz and the lowest intensity level (approx. 40  $\mu$ T) as standard and can also be operated without an app.

# The frequency wheel and the frequency list

The frequency wheel, which is optionally available in the shop, allows you to customize frequencies in the range from 1 to 1,000 Hertz individually and precisely to your needs.