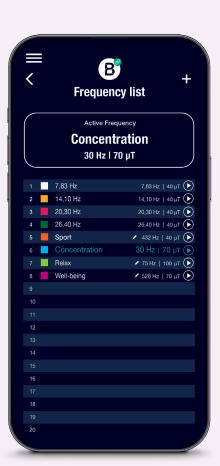

# The frequency wheel and the frequency list

The frequency wheel, which is optionally available in the shop, allows you to customize frequencies in the range from 1 to 1,000 Hertz individually and precisely to your needs.

By saving your preferred frequencies in a practical frequency list, you have quick access to use them at any time.

Indispensable B<sup>2</sup> in-app tools offer the convenience of diversity to the fullest.