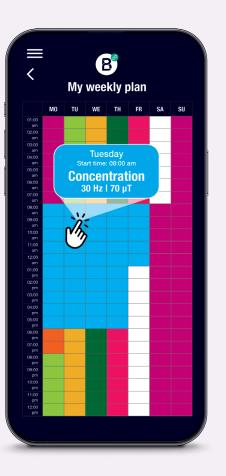

### The weekly plan

The BUBBLE<sup>2</sup> App presents an innovative function called The Weekly Plan. Specially developed for the optional frequencies, this plan allows you to customize it to your individual needs. Your BUBBLE<sup>2</sup> automatically switches to the desired frequencies at the times you specify.

Organize your week precisely according to your wishes - simply select the appropriate frequency for your working hours, sports, rest periods, etc.

Experience the freedom of individual frequency design with the B<sup>2</sup> weekly plan!