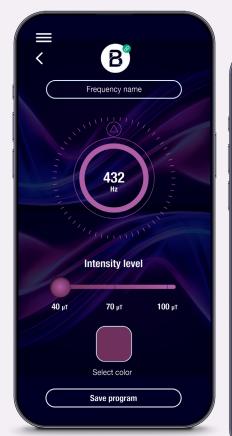

# The frequency wheel and the frequency list

The frequency wheel, which is optionally available in the shop, allows you to customize frequencies in the range from 1 to 1,000 Hertz individually and precisely to your needs.

By saving your preferred frequencies in a practical frequency list, you have quick access to use them at any time.

Indispensable B<sup>2</sup> in-app tools offer the convenience of diversity to the fullest.