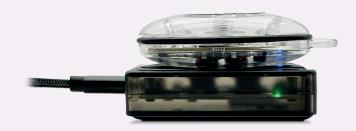

The BUBBLE<sup>2</sup> and its intelligent charging station are able to retrieve the current Schumann resonance frequencies and automatically find the optimum setting for the day. To do this, simply place your BUBBLE<sup>2</sup> on the charging station for a few seconds.

The interchangeable cover allows you to design your device according to your personal taste.

The B<sup>2</sup> is splash-proof and can easily be updated using the intelligent inductive charging unit via infrared (without Bluetooth or Wi-Fi radiation) and is easy to update.