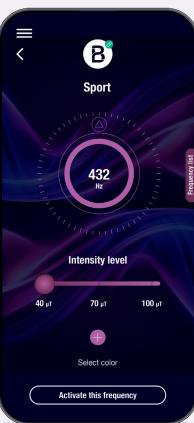

# The frequency wheel and the frequency list

The frequency wheel, which is optionally available in the shop, allows you to customize frequencies in the range from 1 to 1,000 Hertz individually and precisely to your needs.

By saving your preferred frequencies in a practical frequency list, you have quick access to use them at any time.

Indispensable B<sup>2</sup> in-app tools offer the convenience of diversity to the fullest.