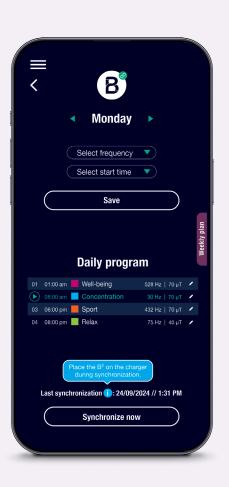

### The daily planner

Customize each day of the week according to your needs:

The daily plan input form offers you the flexibility to configure each day of the week according to your personal preferences and needs.

In this way, you can optimize the B<sup>2</sup> individually to compliment your daily rhythm of activity or rest. This daily plan forms the basis for your weekly schedule!