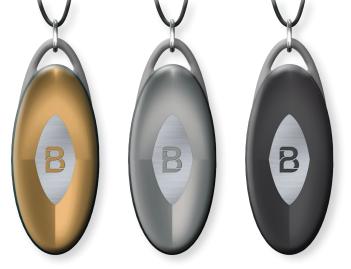

The interchangeable cover allows you to design your device according to your personal taste.

The B<sup>2</sup> is splash-proof and can easily be updated using the intelligent inductive charging unit via infrared (without Bluetooth or Wi-Fi radiation) and is easy to update.

You can replace the battery yourself as needed.

Experience technology at a new level!

Covers in three colors

monstration model made of clear plastic (Left: front and open / Right: back)

If you want to understand the universe,
then think in terms of energy,
frequency and vibration!